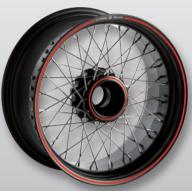

## ROADSTER - STREET - NAKED - TRAVEL - CLASSIC - SINGLE SWINGARM...

BORRANI M-RAY.6 TUBELESS WIRE WHEELS

BORRANI M-RAY.9 TUBELESS WIRE WHEELS

Designed, developed and manufactured in Italy combining cutting-edge engineering and craftsmanship for uncompromised riding pleasure.

The hub is CNC machined from billet of solid aluminium alloy.

Spokes are stainless steel with the exclusive 'ONLY-SPOKES' system that eliminates nipples and reduces weight in the peripheral area.

Perfect air tightness is provided by the patented tubeless system. Safer, responsive ride in cornering and acceleration.

Available as M-Ray.6 and the stylish M-Ray.9 series with oversized, widely spaced spokes.

Ultralite and Tailor-made options are available for personal commissioning of rim size, colours, finish and more bespoke features.