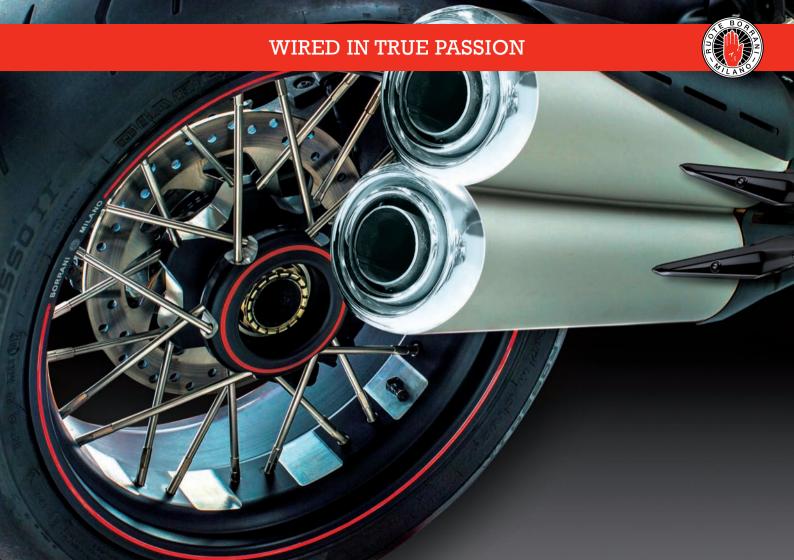

## ROADSTER - STREET - NAKED - TRAVEL - CLASSIC - SINGLE SWINGARM...

BORRANI M-RAY.6 TUBELESS WIRE WHEELS

BORRANI M-RAY.9 TUBELESS WIRE WHEELS

Designed, developed and manufactured in Italy combining cutting-edge engineering and craftsmanship for uncompromised riding pleasure.

The high grade aluminium rim is cold machined by proprietary spinning process without welding, and finished on CNC lathe.

This technology ensures a perfectly circular, lightweight rim with limited run out.

The hub is CNC machined from billet of solid aluminium alloy.

Spokes are stainless steel with the exclusive 'ONLY-SPOKES' system that eliminates nipples and reduces weight in the peripheral area.

Perfect air tightness is provided by the patented tubeless system. Safer, responsive ride in cornering and acceleration.

Available as M-Ray.6 and the stylish M-Ray.9 series with oversized, widely spaced spokes.

Ultralite and Tailor-made options are available for personal commissioning of rim size, colours, finish and more bespoke features.