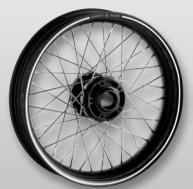

## ROADSTER - STREET - NAKED - TRAVEL - CLASSIC - SINGLE SWINGARM...

BORRANI M-RAY.6 TUBELESS WIRE WHEELS

BORRANI M-RAY.9 TUBELESS WIRE WHEELS

Designed, developed and manufactured in Italy combining cutting-edge engineering and craftsmanship for uncompromised riding pleasure.

The hub is CNC machined from billet of solid aluminium alloy.

Spokes are stainless steel with the exclusive 'ONLY-SPOKES' system that eliminates nipples and reduces weight in the peripheral area.

Perfect air tightness is provided by the patented tubeless system. Safer, responsive ride in cornering and acceleration.

Available as M-Ray.6 and the stylish M-Ray.9 series with oversized, widely spaced spokes.

Ultralite and Tailor-made options are available for personal commissioning of rim size, colours, finish and more bespoke features.