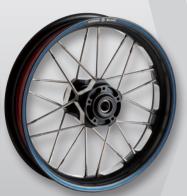

## ROADSTER - STREET - NAKED - TRAVEL - CLASSIC - SINGLE SWINGARM...

BORRANI M-RAY.6 TUBELESS WIRE WHEELS

BORRANI M-RAY.9 TUBELESS WIRE WHEELS

Designed, developed and manufactured in Italy combining cutting-edge engineering and craftsmanship for uncompromised riding pleasure.

The hub is CNC machined from billet of solid aluminium alloy.

Spokes are stainless steel with the exclusive 'ONLY-SPOKES' system that eliminates nipples and reduces weight in the peripheral area.

Perfect air tightness is provided by the patented tubeless system. Safer, responsive ride in cornering and acceleration.

Available as M-Ray.6 and the stylish M-Ray.9 series with oversized, widely spaced spokes.

Ultralite and Tailor-made options are available for personal commissioning of rim size, colours, finish and more bespoke features.