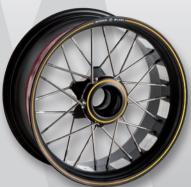

The high grade aluminium rim is cold machined by proprietary spinning process without welding, and finished on CNC lathe.

This technology ensures a perfectly circular, lightweight rim with limited run out.

The hub is CNC machined from billet of solid aluminium alloy.

Spokes are stainless steel with the exclusive 'ONLY-SPOKES' system that eliminates nipples and reduces weight in the peripheral area.

Perfect air tightness is provided by the patented tubeless system. Safer, responsive ride in cornering and acceleration.

Available as M-Ray.6 and the stylish M-Ray.9 series with oversized, widely spaced spokes.

Ultralite and Tailor-made options are available for personal commissioning of rim size, colours, finish and more bespoke features.